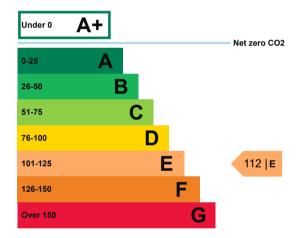

# **Energy efficiency rating for this property**

This property's current energy rating is E.

Properties are given a rating from A+ (most efficient) to G (least efficient).

Properties are also given a score. The larger the number, the more carbon dioxide (CO2) your property is likely to emit.

## How this property compares to others

Properties similar to this one could have ratings:

If newly built

36 | B

If typical of the existing stock

96 | D