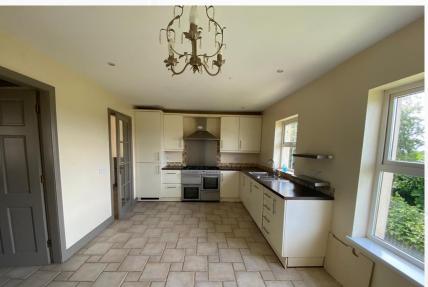

### **DESCRIPTION**

The subject comprises a split level detached dwelling with private driveway and enclosed rear garden.

Internally the accommodation is arranged over 3 floors and comprises 2 receptions, 4 bedrooms to include 3 with en-suites, kitchen / dining, utility, bathroom and w.c.

### **ACCOMMODATION**

| Description             | Area (m)    |
|-------------------------|-------------|
| LOWER GROUND FLOOR      |             |
| Bedroom 1 with en-suite | 5.08 x 4.12 |
| Bedroom 2 with en-suite | 4.24 x 5.46 |
| GROUND FLOOR            |             |
| Living Room             | 4.29 x 5.94 |
| Family Room             | 3.52 x 5.90 |
| Kitchen / Dining        | 5.68 x 3.37 |
| Laundry                 | 3.66 x 1.99 |
| W.C                     | 1.17 x 2.81 |
| FIRST FLOOR             |             |
| Bedroom 3               | 4.29 x 5.06 |
| En-suite                | 4.29 x 2.85 |
| Bedroom 4               | 4.86 x 3.89 |
| Bathroom                | 3.69 x 1.87 |