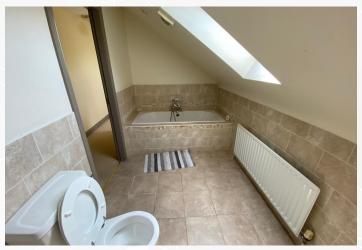

### **DESCRIPTION**

The subject comprises a split level detached dwelling with private driveway and enclosed rear garden.

Internally the accommodation is arranged over 3 floors and comprises 2 receptions, 4 bedrooms to include 3 with en-suites, kitchen / dining, utility, bathroom and w.c.

### **ACCOMMODATION**

| Description             | Area (m)    |
|-------------------------|-------------|
| LOWER GROUND FLOOR      |             |
| Bedroom 1 with en-suite | 5.08 x 4.12 |
| Bedroom 2 with en-suite | 4.24 x 5.46 |
| GROUND FLOOR            |             |
| Living Room             | 4.29 x 5.94 |
| Family Room             | 3.52 x 5.90 |
| Kitchen / Dining        | 5.68 x 3.37 |
| Laundry                 | 3.66 x 1.99 |
| W.C                     | 1.17 x 2.81 |
| FIRST FLOOR             |             |
| Bedroom 3               | 4.29 x 5.06 |
| En-suite                | 4.29 x 2.85 |
| Bedroom 4               | 4.86 x 3.89 |
| Bathroom                | 3.69 x 1.87 |