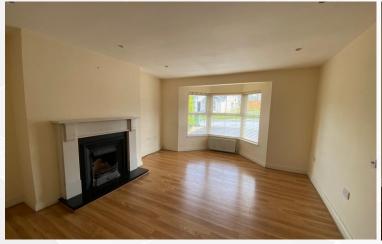

### **DESCRIPTION**

The subject comprises a split level detached dwelling with private driveway and enclosed rear garden.

Internally the accommodation is arranged over 3 floors and comprises 2 receptions, 4 bedrooms to include 3 with en-suites, kitchen / dining, utility, bathroom and w.c.

### **ACCOMMODATION**

| Description             | Area (m)    |
|-------------------------|-------------|
| LOWER GROUND FLOOR      |             |
| Bedroom 1 with en-suite | 5.08 x 4.12 |
| Bedroom 2 with en-suite | 4.24 x 5.46 |
| GROUND FLOOR            |             |
| Living Room             | 4.29 x 5.94 |
| Family Room             | 3.52 x 5.90 |
| Kitchen / Dining        | 5.68 x 3.37 |
| Laundry                 | 3.66 x 1.99 |
| W.C                     | 1.17 x 2.81 |
| FIRST FLOOR             |             |
| Bedroom 3               | 4.29 x 5.06 |
| En-suite                | 4.29 x 2.85 |
| Bedroom 4               | 4.86 x 3.89 |
| Bathroom                | 3.69 x 1.87 |