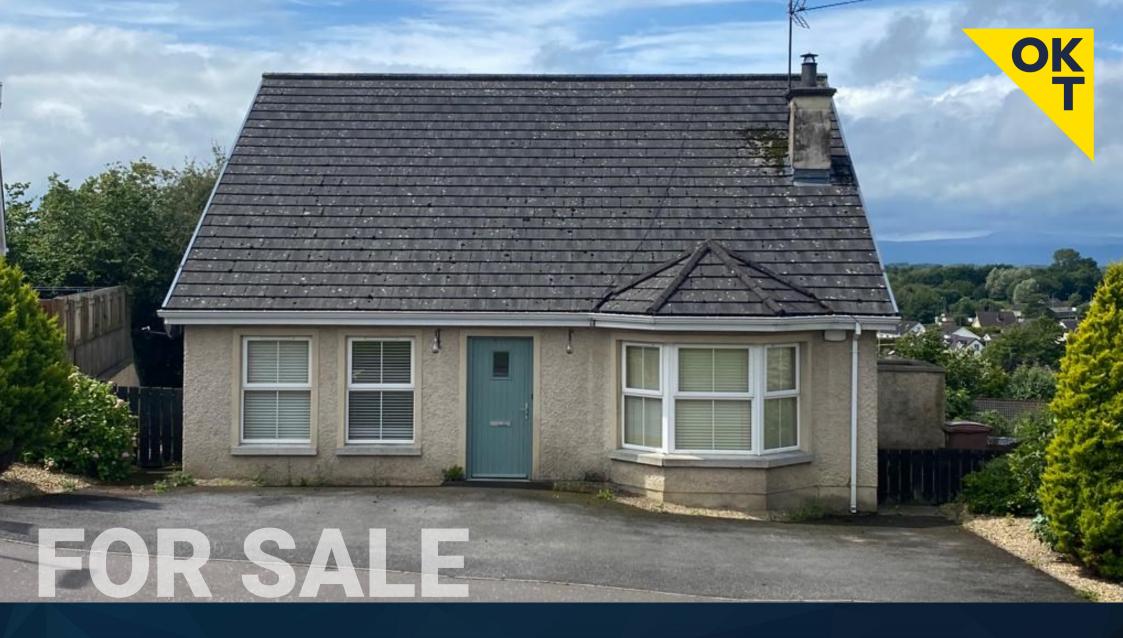

# 33 Carnwood, Lisnaskea, Fermanagh, BT92 0LF

4 Bed, 2 Reception, Detached Dwelling

### **DESCRIPTION**

The subject comprises a split level detached dwelling with private driveway and enclosed rear garden.

Internally the accommodation is arranged over 3 floors and comprises 2 receptions, 4 bedrooms to include 3 with en-suites, kitchen / dining, utility, bathroom and w.c.