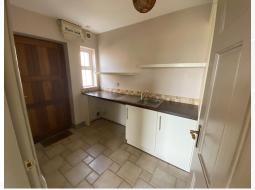

### **DESCRIPTION**

The subject comprises a split level detached dwelling with private driveway and enclosed rear garden.

Internally the accommodation is arranged over 3 floors and comprises 2 receptions, 4 bedrooms to include 3 with en-suites, kitchen / dining, utility, bathroom and w.c.

### **ACCOMMODATION**

| Description             | Area (m)    |
|-------------------------|-------------|
| LOWER GROUND FLOOR      |             |
| Bedroom 1 with en-suite | 5.08 x 4.12 |
| Bedroom 2 with en-suite | 4.24 x 5.46 |
| GROUND FLOOR            |             |
| Living Room             | 4.29 x 5.94 |
| Family Room             | 3.52 x 5.90 |
| Kitchen / Dining        | 5.68 x 3.37 |
| Laundry                 | 3.66 x 1.99 |
| W.C                     | 1.17 x 2.81 |
| FIRST FLOOR             |             |
| Bedroom 3               | 4.29 x 5.06 |
| En-suite                | 4.29 x 2.85 |
| Bedroom 4               | 4.86 x 3.89 |
| Bathroom                | 3.69 x 1.87 |