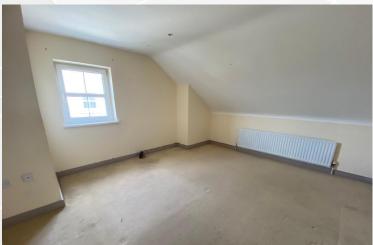

### **DESCRIPTION**

The subject comprises a split level detached dwelling with private driveway and enclosed rear garden.

Internally the accommodation is arranged over 3 floors and comprises 2 receptions, 4 bedrooms to include 3 with en-suites, kitchen / dining, utility, bathroom and w.c.

### **ACCOMMODATION**

| Description             | Area (m)    |
|-------------------------|-------------|
| LOWER GROUND FLOOR      |             |
| Bedroom 1 with en-suite | 5.08 x 4.12 |
| Bedroom 2 with en-suite | 4.24 x 5.46 |
| GROUND FLOOR            |             |
| Living Room             | 4.29 x 5.94 |
| Family Room             | 3.52 x 5.90 |
| Kitchen / Dining        | 5.68 x 3.37 |
| Laundry                 | 3.66 x 1.99 |
| W.C                     | 1.17 x 2.81 |
| FIRST FLOOR             |             |
| Bedroom 3               | 4.29 x 5.06 |
| En-suite                | 4.29 x 2.85 |
| Bedroom 4               | 4.86 x 3.89 |
| Bathroom                | 3.69 x 1.87 |