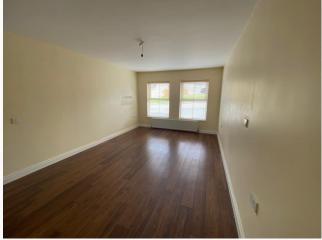

### **DESCRIPTION**

The subject comprises a split level detached dwelling with private driveway and enclosed rear garden.

Internally the accommodation is arranged over 3 floors and comprises 2 receptions, 4 bedrooms to include 3 with en-suites, kitchen / dining, utility, bathroom and w.c.

### **ACCOMMODATION**

| Description             | Area (m)    |
|-------------------------|-------------|
| LOWER GROUND FLOOR      |             |
| Bedroom 1 with en-suite | 5.08 x 4.12 |
| Bedroom 2 with en-suite | 4.24 x 5.46 |
| GROUND FLOOR            |             |
| Living Room             | 4.29 x 5.94 |
| Family Room             | 3.52 x 5.90 |
| Kitchen / Dining        | 5.68 x 3.37 |
| Laundry                 | 3.66 x 1.99 |
| W.C                     | 1.17 x 2.81 |
| FIRST FLOOR             |             |
| Bedroom 3               | 4.29 x 5.06 |
| En-suite                | 4.29 x 2.85 |
| Bedroom 4               | 4.86 x 3.89 |
| Bathroom                | 3.69 x 1.87 |