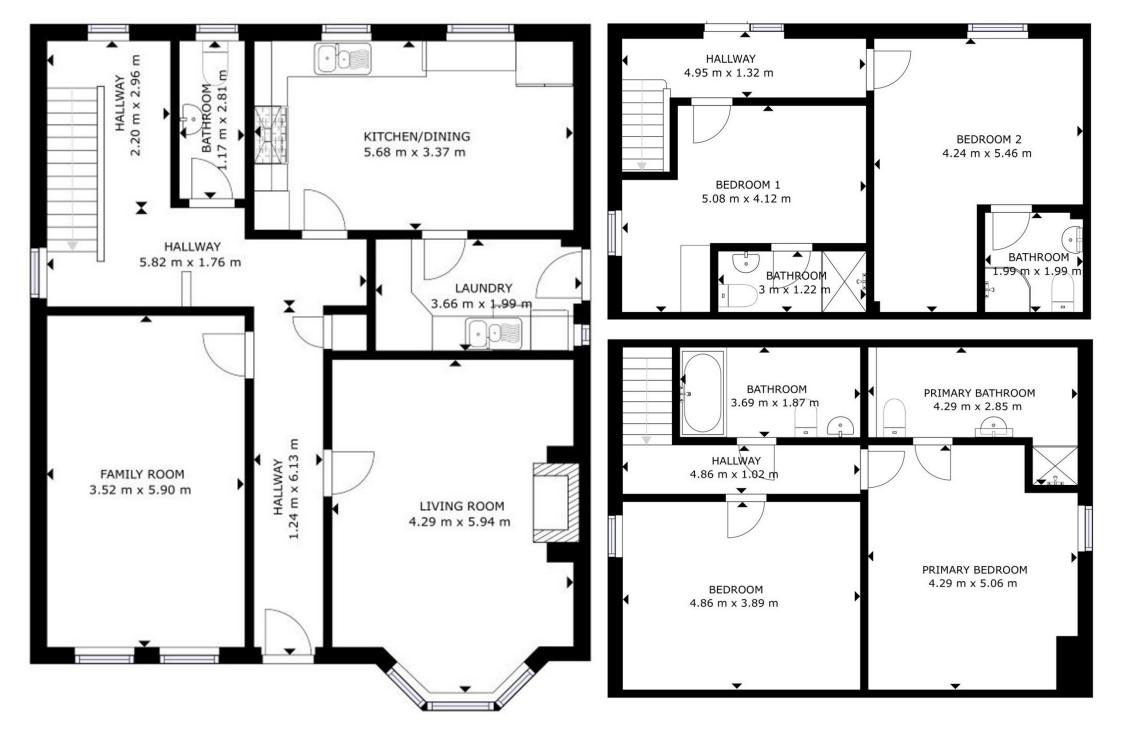

33 CARNWOOD, LISNASKEA, FERMANAGH, BT92 0LF - FLOOR PLANS

### **ACCOMMODATION**

| Description             | Area (m)    |
|-------------------------|-------------|
| LOWER GROUND FLOOR      |             |
| Bedroom 1 with en-suite | 5.08 x 4.12 |
| Bedroom 2 with en-suite | 4.24 x 5.46 |
| GROUND FLOOR            |             |
| Living Room             | 4.29 x 5.94 |
| Family Room             | 3.52 x 5.90 |
| Kitchen / Dining        | 5.68 x 3.37 |
| Laundry                 | 3.66 x 1.99 |
| W.C                     | 1.17 x 2.81 |
| FIRST FLOOR             |             |
| Bedroom 3               | 4.29 x 5.06 |
| En-suite                | 4.29 x 2.85 |
| Bedroom 4               | 4.86 x 3.89 |
| Bathroom                | 3.69 x 1.87 |