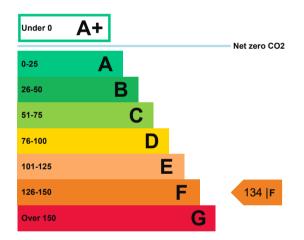

# Energy efficiency rating for this property

This property's current energy rating is F.

Properties are given a rating from A+ (most efficient) to G (least efficient).

Properties are also given a score. The larger the number, the more carbon dioxide (CO2) your property is likely to emit.