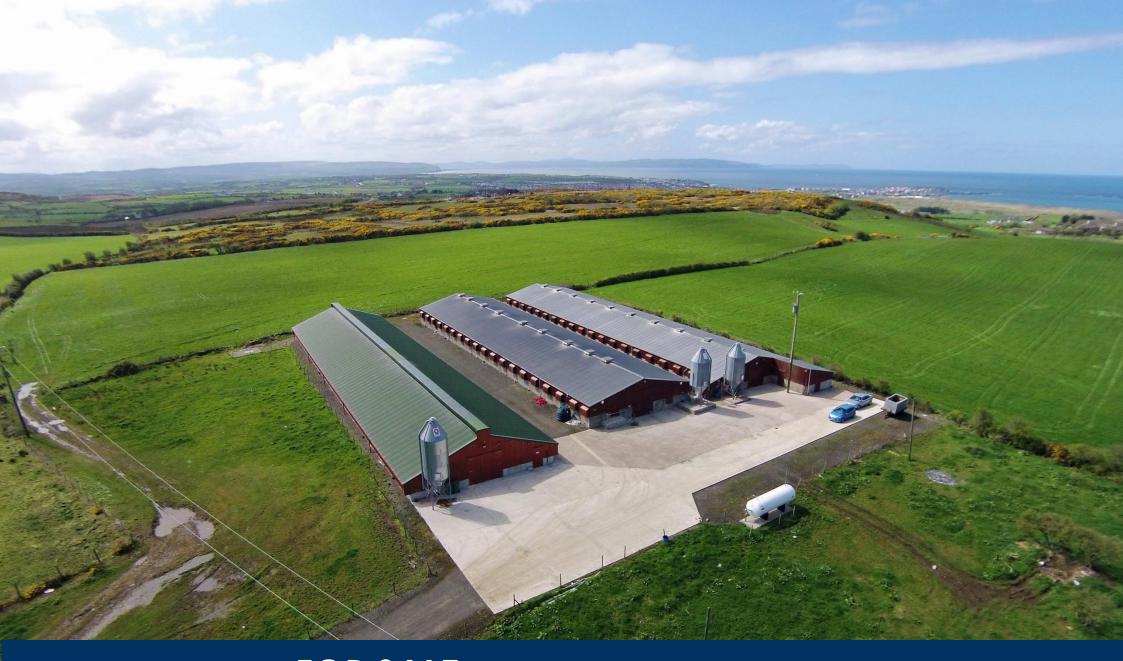

FOR SALE Poultry Farm
Ballyhome Road, Portrush, BT56 8NG

# **DESCRIPTION**

Self contained poultry farm with 3 no. chicken houses complete with an extensive concrete yard / marshalling area, and two small paddocks.

The houses have been well maintained, and whilst capable of some modernisation, are well suited to poultry production, or (subject to planning) other agricultural or perhaps commercial uses.

## **ACCOMMODATION**

Poultry House 1 211' x 45'
Poultry House 2 188' x 47'
Poultry House 3 195' x 47'

The sheds were last used as turkey breeding houses.