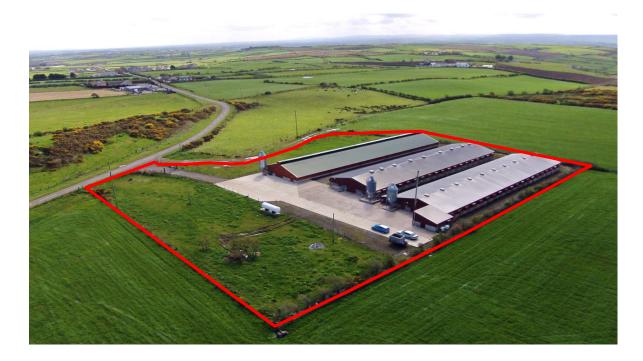

# **DESCRIPTION**

Self contained poultry farm with 3 no. chicken houses complete with an extensive concrete yard / marshalling area, and two small paddocks.

The houses have been well maintained, and whilst capable of some modernisation, are well suited to poultry production, or (subject to planning) other agricultural or perhaps commercial uses.

### **SITE AREA**

The site extends to c. 2.7Acres (1.1 Ha) to include two small paddocks.

OKT for themselves and for the Vendors or Lessors of this property whose agents they are give notice that (i) the particulars are set out as a general outline only for the guidance of intending Purchasers or Lessees and do not constitute, nor constitute part of, an ofter at contract (ii) all descriptions, dimensions, references to condition and necessary permissions for use and occupation and other details are given in good faith and are believed to be correct but their accuracy is not guaranteed and any intending purchaser or tenant should not rely on them as statements or representations of fact but must satisfy themselves by inspection or otherwise as to the correctness of each of them (iii) no person in the employment of O'Comor Kennedy Turtle has any authority to make or give any representation or warranty in relation to this property. (iv) OKT have not tested any services, equipment or facilities. Purchasers must satisfy themselves by inspection or otherwise.