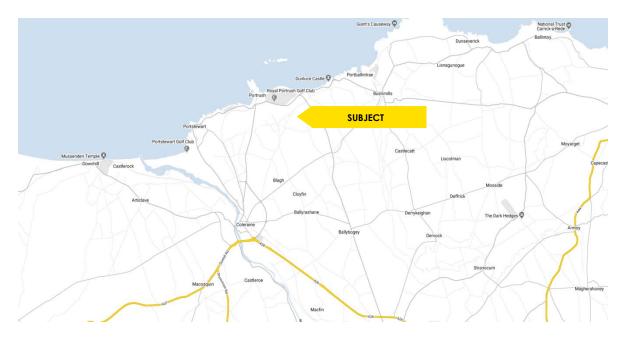

## **LOCATION**

The farm is located. 3 miles from the coastal resort of Portrush, in a pleasant elevated setting amidst farmland. The holding enjoys good road frontage with direct access off the adopted highway.