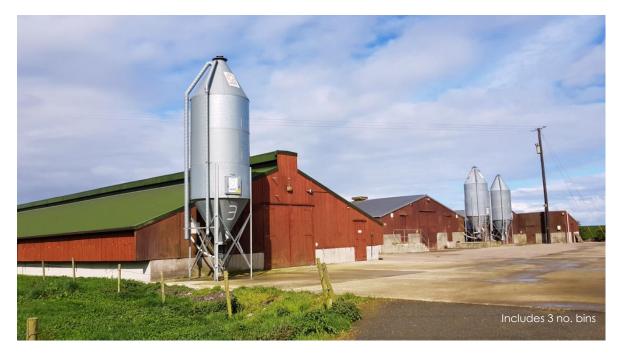

# **DESCRIPTION**

Self contained poultry farm with 3 no. chicken houses complete with an extensive concrete yard / marshalling area, and two small paddocks.

The houses have been well maintained, and whilst capable of some modernisation, are well suited to poultry production, or (subject to planning) other agricultural or perhaps commercial uses.

## **ACCOMMODATION**

Poultry House 1 211' x 45'
Poultry House 2 188' x 47'
Poultry House 3 195' x 47'

The sheds were last used as turkey breeding houses.