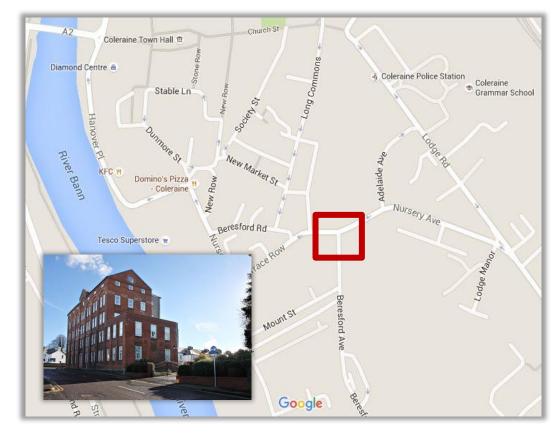

### **LOCATION / DESCRIPTION**

Coleraine is the dominant town in the Northern Area Plan and is recognised as the 5<sup>th</sup> largest town outside Belfast and is well connected to the Province's main road networks. The subject is located on an extremely prominent position off Beresford Road, part of the one way system circulating Coleraine Town Centre.