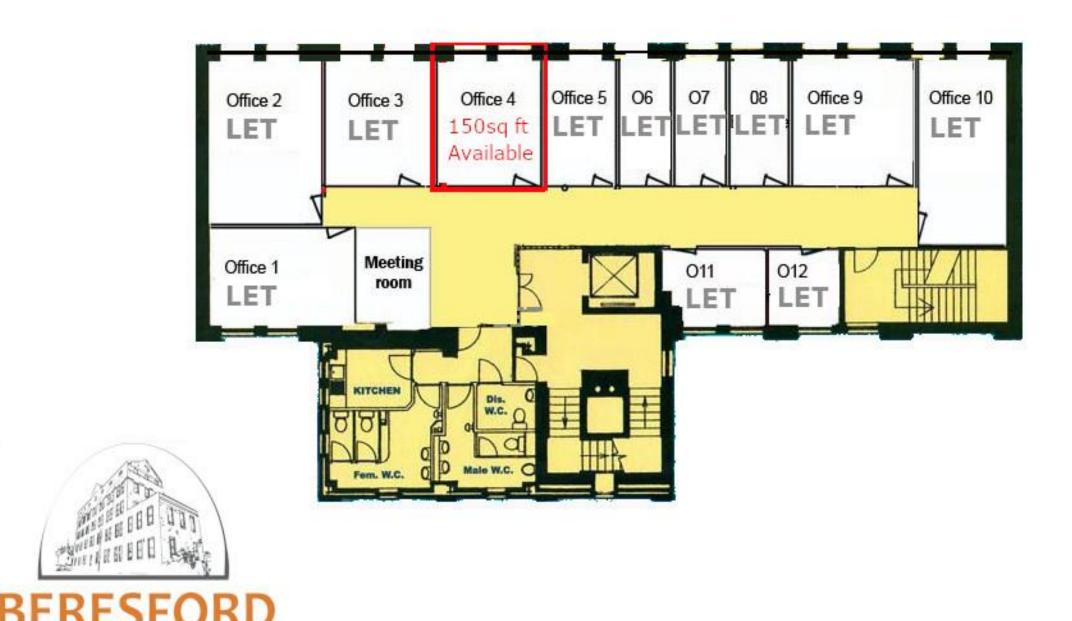

An excellent opportunity to locate within this historical building offering high quality office accommodation and great character. The Business Centre offers a variety of fully serviced office options starting from 66 Sq Ft to 218 Sq Ft.

The office suites offer flexibility with various options available.