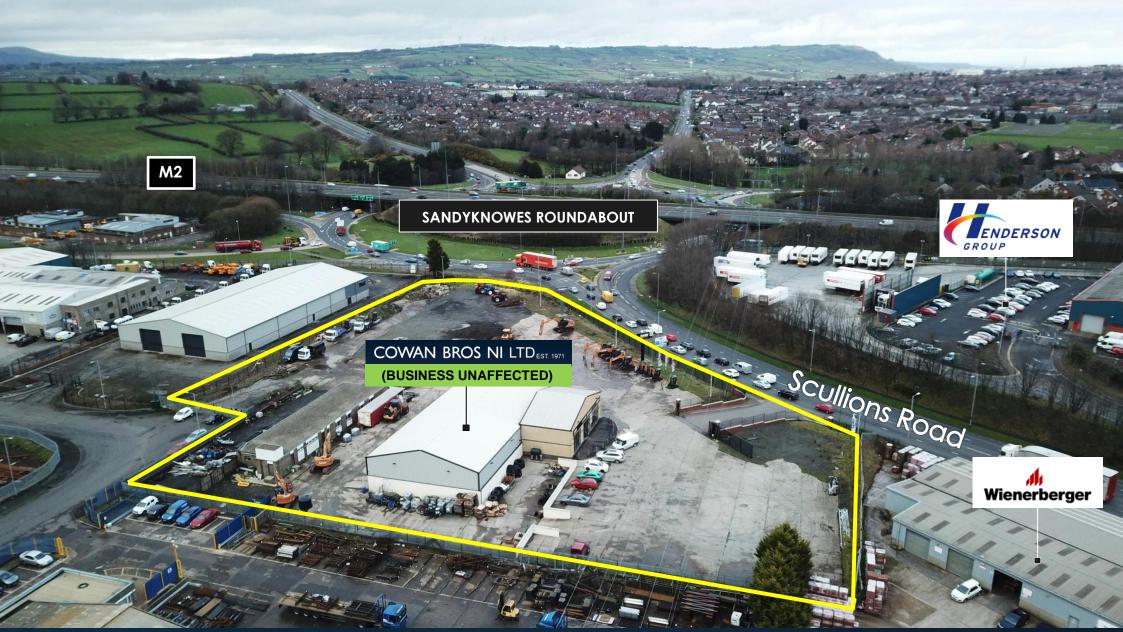

# LOCATION / DESCRIPTION

This high profile site is situated on the edge of the M2 motorway at Sandyknowes Roundabout, the gateway to Mallusk and one of the Province's premier commercial and industrial locations.

Part occupied by the owners with a surplus yard area of c. 1.5 acres (in lots to suit) for storage / sales use – further details on request.

### **SITE AREA**

c. 1.5 acres in lots to suit – further details in request.