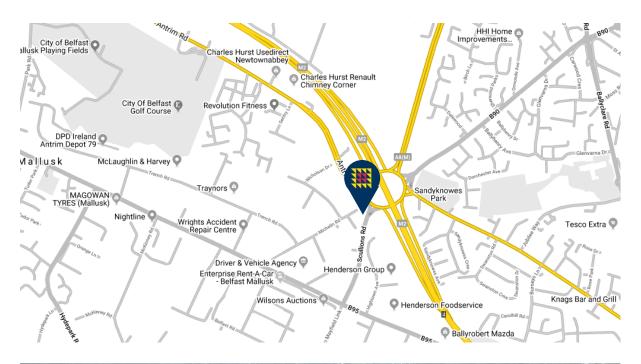

# LOCATION / DESCRIPTION

This high profile site is situated on the edge of the M2 motorway at Sandyknowes Roundabout, the gateway to Mallusk and one of the Province's premier commercial and industrial locations.

It provides unparalleled access to the Province's motorway network, only minutes from Belfast City Centre, Belfast and Larne Harbours and Belfast City and International airports, via the M1, M2 and M3