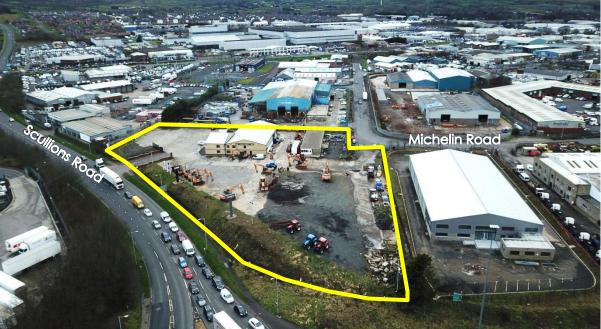

Part occupied by the owners with a surplus yard area of c. 1.5 acres (in lots to suit) for storage / sales use – further details on request.

### **SITE AREA**

c. 1.5 acres in lots to suit – further details in request.