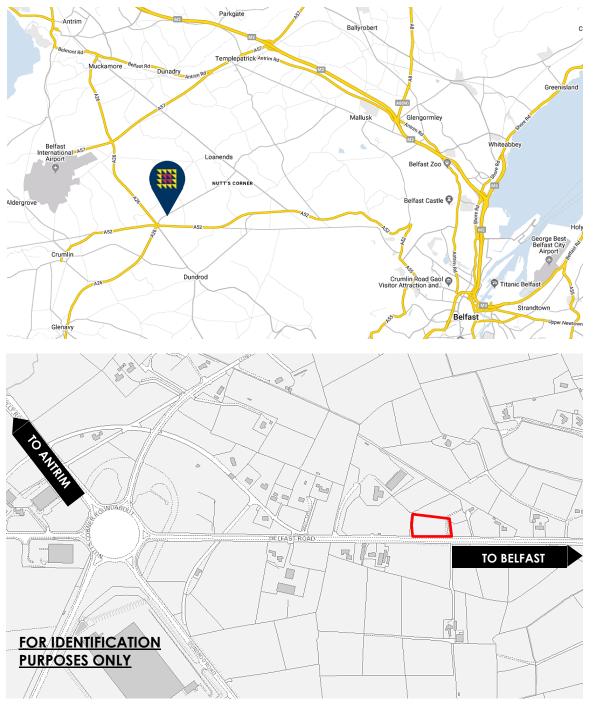

# LOCATION / DESCRIPTION

The land is located a short distance to the east of Nutts Corner Roundabout, on the A25 which links Nutts Corner / Belfast International Airport with Greater Belfast.

The area has mixed land uses including farms, private dwellings and commercial activities such as Lidl Distribution Warehouse for NI, TNT Belfast Depot and Erwin Agri Care.