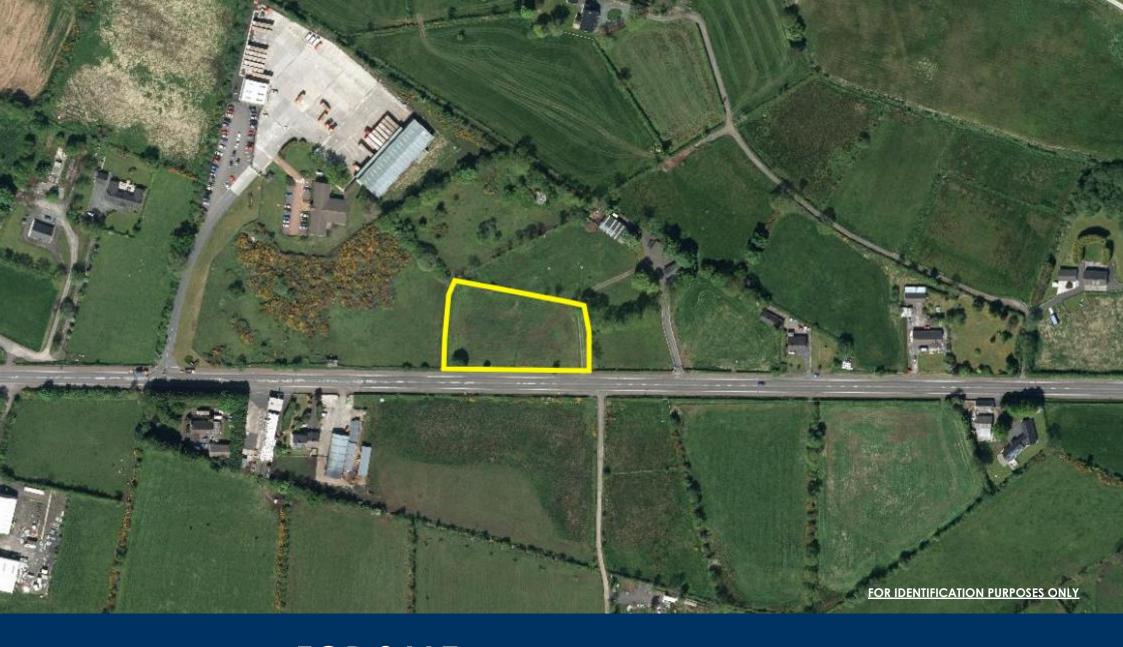

FOR SALE Farmland extending to c. 1.2 acres

Lands at Belfast Rd, Nutts Corner, Crumlin BT29 4TQ

The property comprises a single field with extensive frontage on the Belfast Road and currently utilised as grassland.

### SITE AREA

The subject site extends to c. 1.2 acres (0.27 ha).