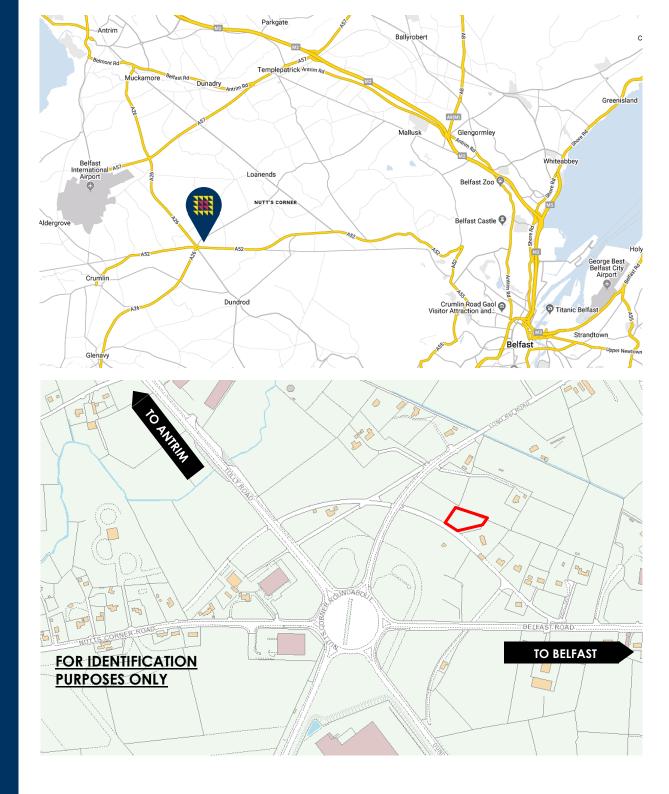

FOR IDENTIFICATION PURPOSES ONLY

FOR SALE Development Site with Full Planning Permission for Detached Home and Garage, extending to c. 0.5 acres Long Rig Road, Nutts Corner, Crumlin BT29 4SX

## LOCATION

The subject site is located on Long Rig Road, Crumlin, in close proximity to Nutts Corner Roundabout which provides transport links to Belfast and the North Coast via the M2 and the south of the Province via the M1.

Nutts Corner is located approximately 11 miles from Belfast City and convenient to Belfast International Airport and Antrim Town.