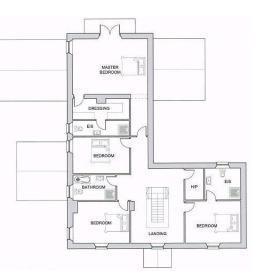

ich provides transport links to Belfast and the North Coast via the M2 and the south of the Province via the M1.

Nutts Corner is located approximately 11 miles from Belfast City and convenient to Belfast International Airport and Antrim Town.

# DESCRIPTION

The subject comprises a development site extending to 0.5 acres and benefits from full planning permission for a substantial dwelling and detached garage.

# SITE AREA

The subject site extends to c. 0.5 acres (0.20 ha).

#### PLANNING

The subject site has full planning permission for the erection of a detached dwelling and detached garage, Planning Reference: LA03/2019/0420/F.





**Proposed Front Elevation** 



**Proposed Side Elevation** 



**GROUND FLOOR LAYOUT** 

**Proposed Rear Elevation** 



**Proposed Side Elevation** 



#### **SALES DETAILS**

Offers in the region of £100,000 PRICE: TITLE: Assumed Freehold

VAT

All prices, outgoings etc are exclusive of, but may be subject to VAT.

### **FURTHER DETAILS**

O'Connor Kennedy Turtle 22 Adelaide Street Belfast BT2 8GD T +44 (0)28 9024 8181 E belfast@okt.co.uk



CONTACT:

#### BRIAN TURTLE | brian.turtle@okt.co.uk MARK JOHNSTON | mark.johnston@okt.co.uk

Our Ref: MJ/JP/8685

OKT for themselves and for the Vendors or Lessors of this property whose agents they are give notice that (i) the particulars are set out as a general outline only for the guidance of intending Purchasers or Lessees and do not constitute, nor constitute part of, an offer at contract (ii) all descriptions, dimensions, references to condition and necessary permissions for use and occupat