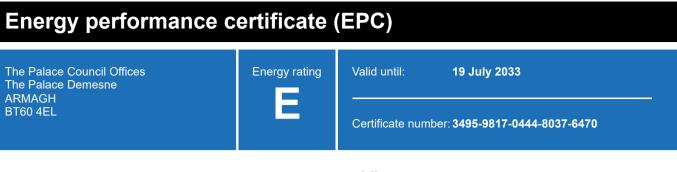

### **Energy rating and score**

This property's current energy rating is E.

Properties get a rating from A+ (best) to G (worst) and a score.

The better the rating and score, the lower your property's carbon emissions are likely to be.