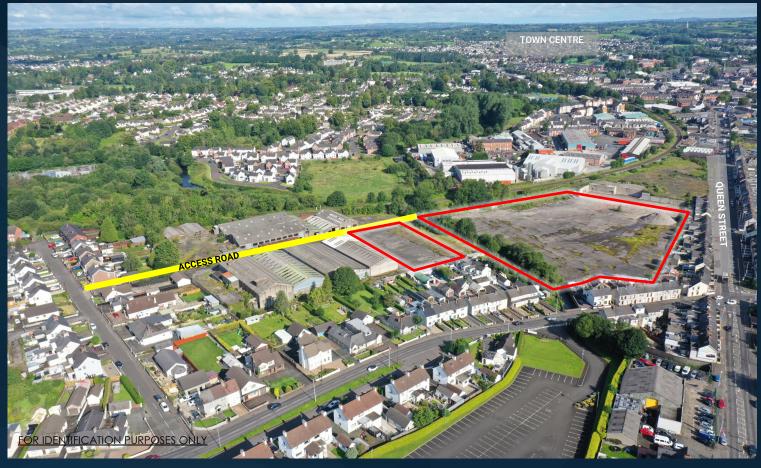

# TO LET Secure Yard Space

### Queen St / Montague Ave, Ballymena BT42 2DA

- Located close to the town centre and convenient to many of the major road links.
- Secure access via Montague Avenue
- C. 5 acres available
- Fenced and gated site
- RENTAL: £10,000 per acre p.a.
- TERM: Flexible terms available