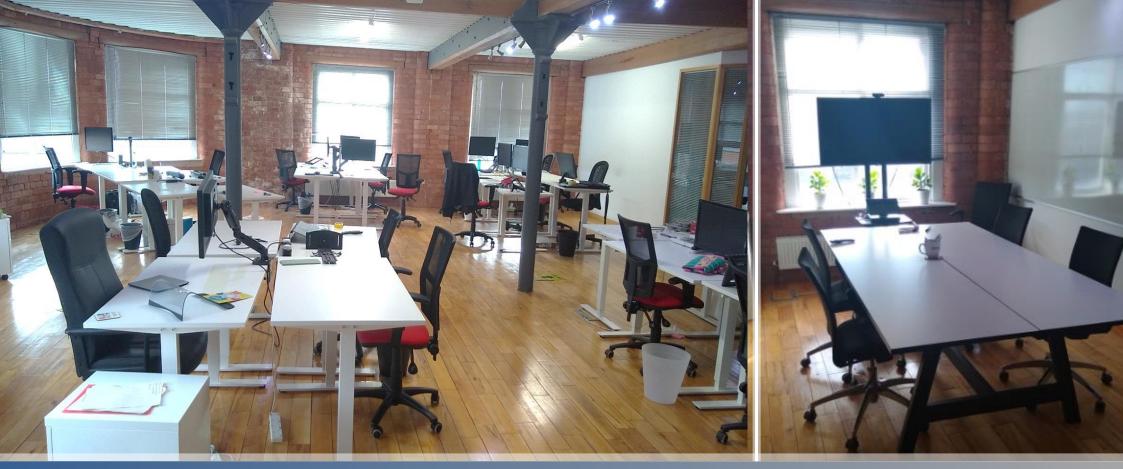

### DESCRIPTION

Stunning studio / loft style open plan office suite fitted to include raised access timber floors with 3 compartment trunking, original red brick walls, glazed offices with internal blinds, suspended spot and strip fluorescent lighting and feature cast iron columns together with gas fired and communal WCs and shower.

#### SUITE 6

Comprising reception area, open plan office, 2 no. private offices, meeting room and kitchen c. 323 sq m 2,500 sq ft