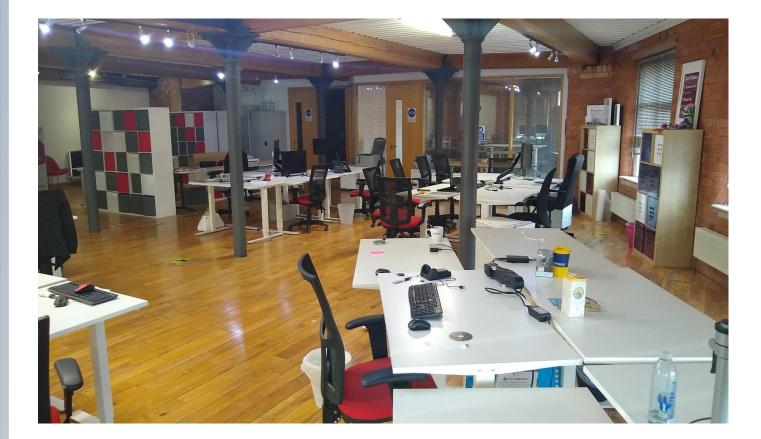

### DESCRIPTION

Stunning studio / loft style open plan office suite fitted to include raised access timber floors with 3 compartment trunking, original red brick walls, glazed offices with internal blinds, suspended spot and strip fluorescent lighting and feature cast iron columns together with gas fired and communal WCs and shower.

#### SUITE 6

Comprising reception area, open plan office, 2 no. private offices, meeting room and kitchen c. 323 sq m 2,500 sq ft