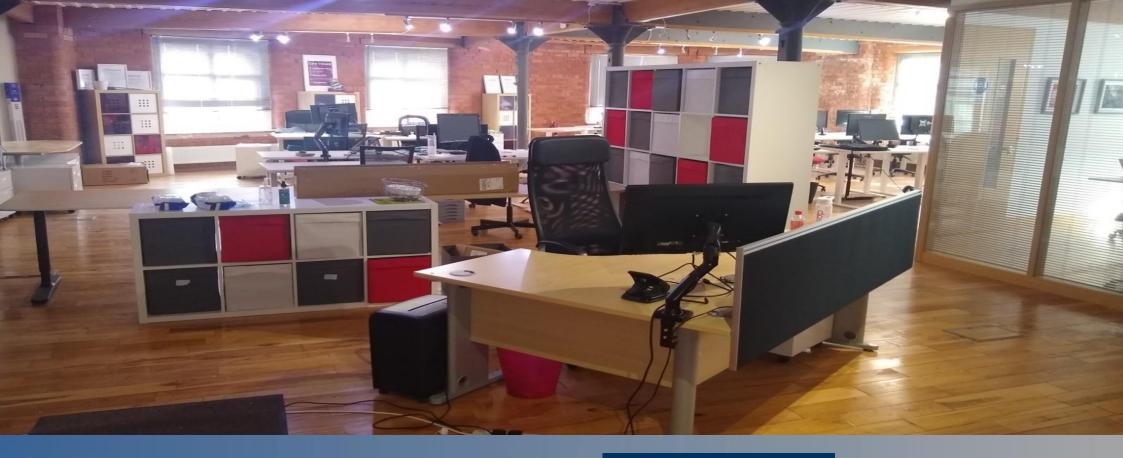

### DESCRIPTION

Stunning studio / loft style open plan office suite fitted to include raised access timber floors with 3 compartment trunking, original red brick walls, glazed offices with internal blinds, suspended spot and strip fluorescent lighting and feature cast iron columns together with gas fired and communal WCs and shower.

#### SUITE 6

Comprising reception area, open plan office, 2 no. private offices, meeting room and kitchen c. 323 sq m 2,500 sq ft