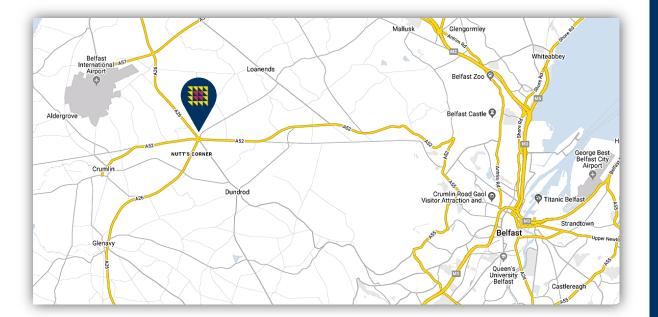

## LOCATION / DESCRIPTION

Nutts Corner is located approximately 11 miles from the City of Belfast and approximately 4 miles from the International Airport.

The location within Northern Ireland is considered to be pivotal, being in close proximity to the two main motorways, M1 and M2, and highly convenient to the main concentration of population of Greater Belfast, although the Nutts Corner area itself lying within the boundary of Antrim Council.