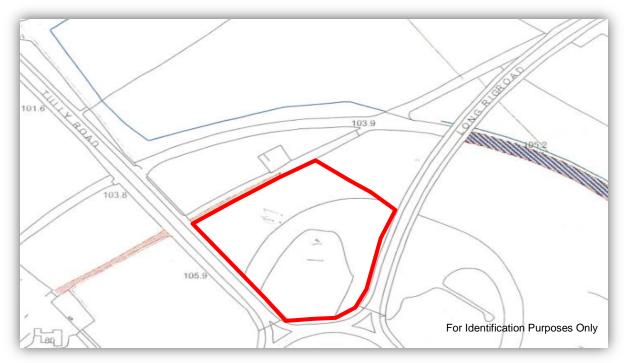

The subject lands comprise a block of level land with extensive road frontage and having previously formed part of the old 'Nutts Corner Airfield'.

## SITE

The subject site extends to c. 4 acres (1.61 ha).