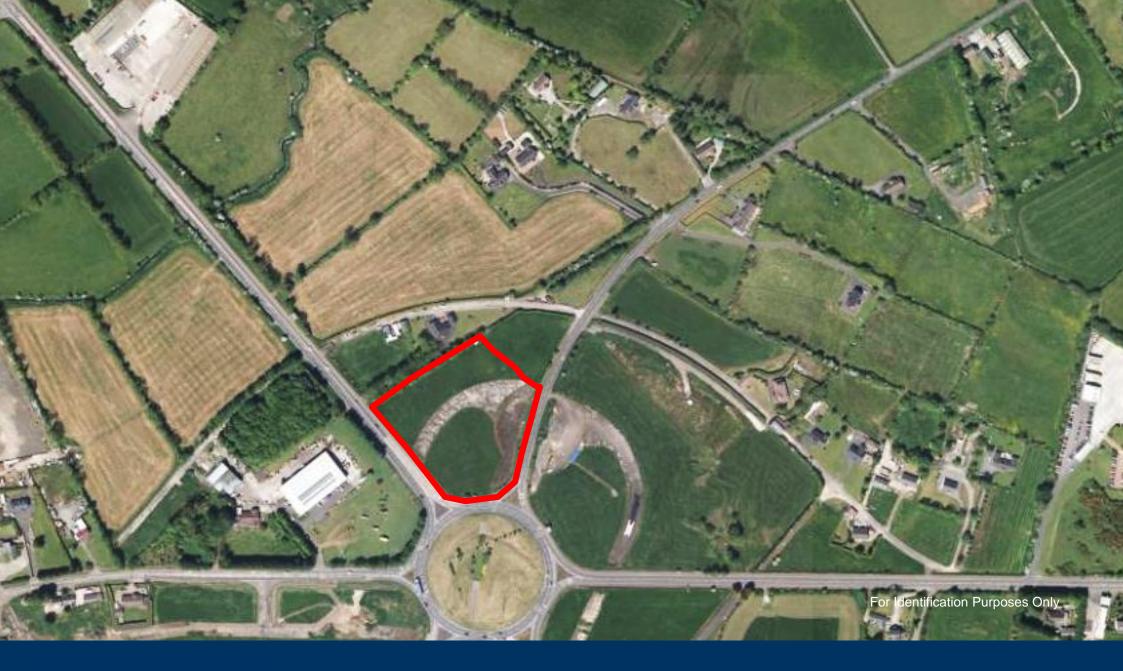

The subject lands comprise a block of level land with extensive road frontage and having previously formed part of the old 'Nutts Corner Airfield'.

## SITE

The subject site extends to c. 4 acres (1.61 ha).