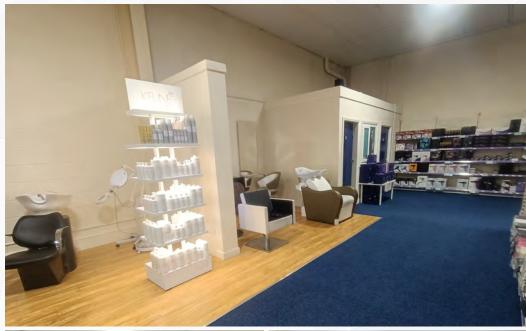

## **DESCRIPTION**

The subject currently offers ground floor Bulk Retail accommodation, however it would be suitable for a range of uses subject to the necessary planning consents.

The unit is well finished internally with carpet floors and painted walls. Stud walls have been erected to provide open plan retail with small store, kitchen, office and WC facilities, however the unit can be easily adapted to suit tenants specific needs.