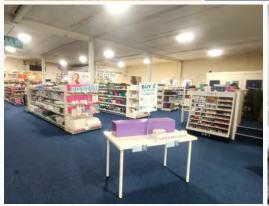

## **DESCRIPTION**

The subject currently offers ground floor Bulk Retail accommodation, however it would be suitable for a range of uses subject to the necessary planning consents.

The unit is well finished internally with carpet floors and painted walls. Stud walls have been erected to provide open plan retail with small store, kitchen, office and WC facilities, however the unit can be easily adapted to suit tenants specific needs.

The property benefits from roller shutter access and separate pedestrian access.

Available from June 2023.