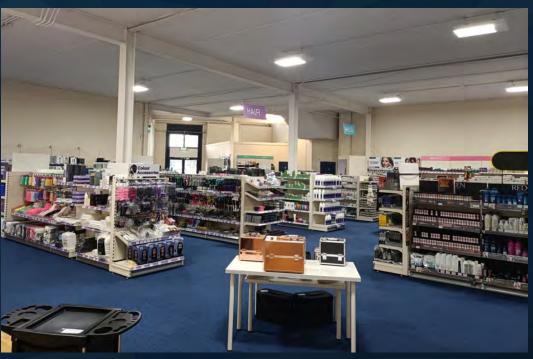

## **DESCRIPTION**

The subject currently offers ground floor Bulk Retail accommodation, however it would be suitable for a range of uses subject to the necessary planning consents.

The unit is well finished internally with carpet floors and painted walls. Stud walls have been erected to provide open plan retail with small store, kitchen, office and WC facilities, however the unit can be easily adapted to suit tenants specific needs.