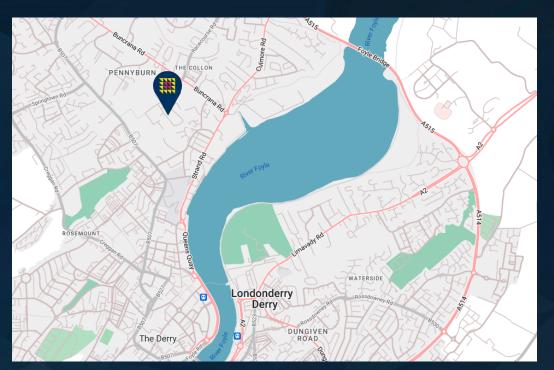

## LOCATION

The subject property is located in Pennyburn Industrial Estate, off the Northland Road and Buncrana Road just north of the city centre.

Northern Ireland's border with the republic of Ireland is less than 2 miles from the subject. The subject benefits from good road network connections. Buncrana Road is the main connector route between Letterkenny in Co Donegal and Derry City Centre, and as such has a high volume of daily / annual traffic in both directions at peak times, making the nearby border crossing one of the busiest in the region

Pennyburn together with neighbouring Springtown industrial estate provides a wide variety of commercial units which are predominantly in use as retail warehouses, offices, light industrial and leisure. Nearby occupiers include North West Regional College, Lidl, Screwfix, Store & Go self storage, Diamond Corrugated and Musgrave Market Place.