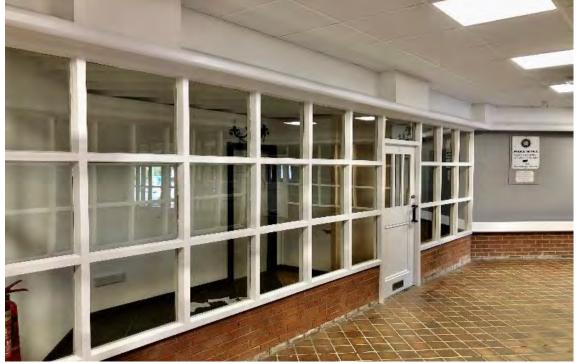

# LOCATION / DESCRIPTION

Diamond Arcade is situated in the very heart of Coleraine Town Centre and has the benefit of pedestrian flow from the busy Mall Car park to the rear and the towns main square at the Town Hall 'The Diamond' to the front. Surrounding occupants include The Works, Bob & Berts, Lost & Found, M&S and Superdrug on Street and a well known beautician and hair stylist within the arcade itself at this point.

Last 4 remaining retail units available within the only recently fully refurbished Mall space to include fresh decoration renewed lighting and fresh street facing facades front and rear. Former Dunnes Stores to the rear is agree to a large tenant for 2022 which will further drive footfall.