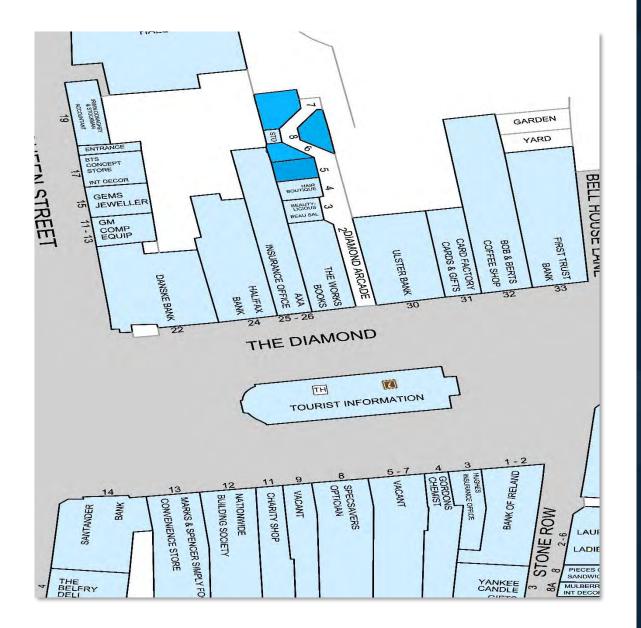

TO LET centrally located Shopping Arcade Units Units 5,6, 7 & 8 Diamond Arcade, 29 The Diamond, Coleraine, BT52 1DP

# LOCATION / DESCRIPTION

Diamond Arcade is situated in the very heart of Coleraine Town Centre and has the benefit of pedestrian flow from the busy Mall Car park to the rear and the towns main square at the Town Hall 'The Diamond' to the front. Surrounding occupants include The Works, Bob & Berts, Lost & Found, M&S and Superdrug on Street and a well known beautician and hair stylist within the arcade itself at this point.

# ACCOMMODATION

| DESCRIPTION | m²   | Sq Ft |
|-------------|------|-------|
|             |      |       |
| Unit 5      | 31.9 | 343   |
| Unit 6      | 26.0 | 280   |
| Unit 7      | 44.8 | 482   |
| Unit 8      | 35.0 | 376   |