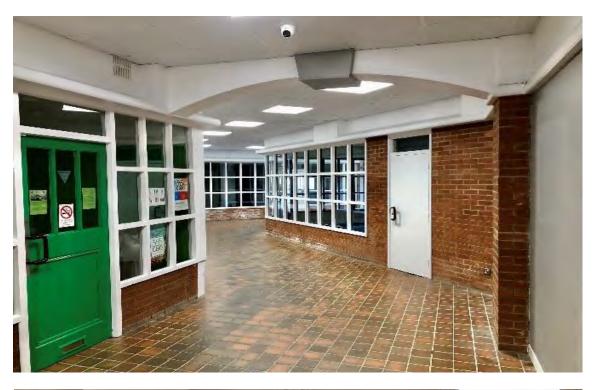

# LOCATION / DESCRIPTION

Diamond Arcade is situated in the very heart of Coleraine Town Centre and has the benefit of pedestrian flow from the busy Mall Car park to the rear and the towns main square at the Town Hall 'The Diamond' to the front. Surrounding occupants include The Works, Bob & Berts, Lost & Found, M&S and Superdrug on Street and a well known beautician and hair stylist within the arcade itself at this point.

Last 4 remaining retail units available within the only recently fully refurbished Mall space to include fresh decoration renewed lighting and fresh street facing facades front and rear. Former Dunnes Stores to the rear is agree to a large tenant for 2022 which will further drive footfall.