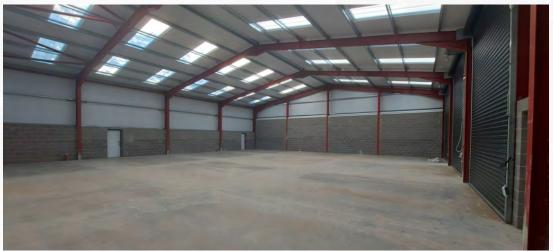

#### The subject property is located just off the Kilgad Road within Moorfields, which is situated c. 6 miles from Ballymena and c. 15 miles from Larne.

The new build storage accommodation is of steel portal frame construction with double skin metal clad elevations and a concrete floor. The units benefits from 4 No. c. 5m high roller shutter access doors, a 3 phase electricity supply and an eaves height of c. 6 m.