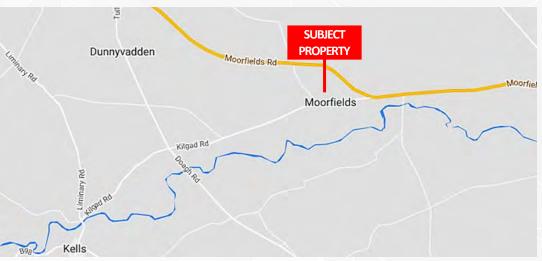

#### The subject property is located just off the Kilgad Road within Moorfields, which is situated c. 6 miles from Ballymena and c. 15 miles from Larne.

The new build storage accommodation is of steel portal frame construction with double skin metal clad elevations and a concrete floor. The units benefits from 4 No. c. 5m high roller shutter access doors, a 3 phase electricity supply and an eaves height of c. 6 m.